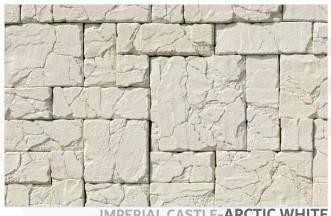

## **IMPERIAL CASTLE**

IMPERIAL CASTLE-SILVERTON

**IMPERIAL CASTLE-CANYON GREY** 

**IMPERIAL CASTLE-MISTY GREY** 

**IMPERIAL CASTLE-OYSTER** 

IMPERIAL CASTLE-ARCTIC WHITE

SIERRA CUT-ASHLAR

IMPERIAL CASTLE-RAINFOREST

IMPERIAL CASTLE-OYSTER

**IMPERIAL CASTLE-OYSTER** 

E-OYSTER

**GRAND CANYON-ARCTIC WHITE** 

IMPERIAL CASTLE-ASHLAR

**IMPERIAL CASTLE-RAINFOREST** 

| SPECIFICATION (IMPERIAL CASTLE)              |      |                                             |      |                             |
|----------------------------------------------|------|---------------------------------------------|------|-----------------------------|
| Flat Stone                                   |      | Corner Stone                                |      | Thickness                   |
| 95mm/190mm/<br>285mm                         |      | 95mm 95mm 95mm/190mm/<br>285mm              |      | <b>1</b> —1<br>20mm to 30mm |
| Weight of stone: 3.4 kg per sq. ft (Approx.) |      | Area covered per running feet= 1.10 sq. ft. |      |                             |
| Area Per Box (sq.ft.)                        | 8.75 | Area Per Box (rft.)                         | 4.36 |                             |
| Weight Per Box (kgs.)                        | 30   | Weight Per Box (kgs.)                       | 18   |                             |