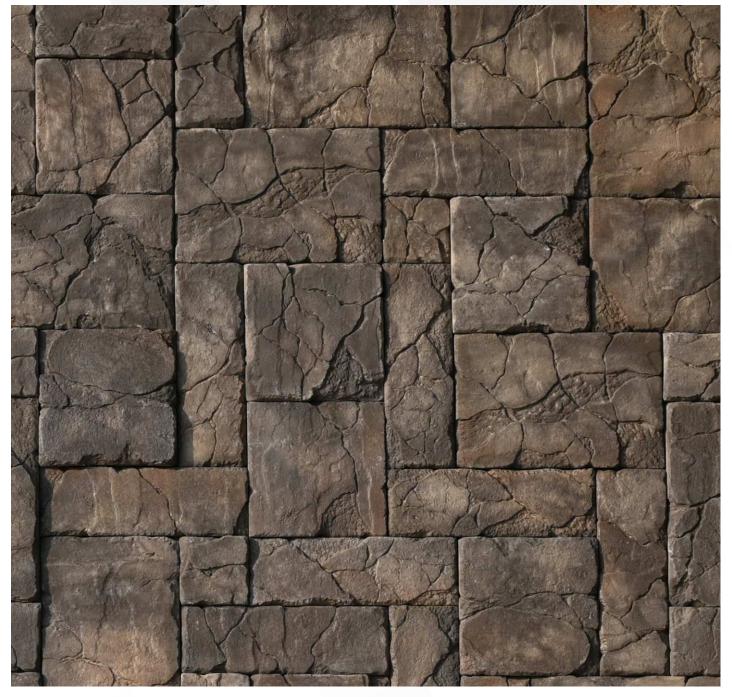

STONEWIZ IS A COMPANY THAT SPECIALIZES IN PRODUCING ARCHITECTURAL MANUFACTURED STONE PRODUCTS AND IMPERIAL CASTLE DESIGN HAS BEEN CRAFTED TO CREATE A VISUALLY STUNNING EFFECT, EVOKING A SENSE OF GRANDEUR AND TIMELESSNESS. THE STONE CLADDING CAN BE APPLIED TO THE EXTERIOR WALLS, GIVING THE IMPRESSION OF SOLID STONE CONSTRUCTION.

THE ADVANTAGES OF MANUFACTURED STONE CLADDINGS ARE ITS DURABILITY, RESISTANCE TO WEATHERING, FADING, AND CRACKING, ENSURING THAT THE STONE MAINTAINS ITS MAJESTIC APPEARANCE FOR YEARS TO COME. ADDITIONALLY, IT REQUIRES MINIMAL MAINTENANCE COMPARED TO NATURAL STONE, MAKING IT AN ATTRACTIVE OPTION FOR LONG-TERM UPKEEP.

STONEWIZ'S IMPERIAL CASTLE DESIGN, FEATURING ARCHITECTURAL MANUFACTURED STONE CLADDING, OFFERS A COMPELLING SOLUTION FOR CREATING A REGAL AND IMPRESSIVE STRUCTURE THAT STANDS THE TEST OF TIME.

IMPERIAL CASTLE-ROYAL AMBER