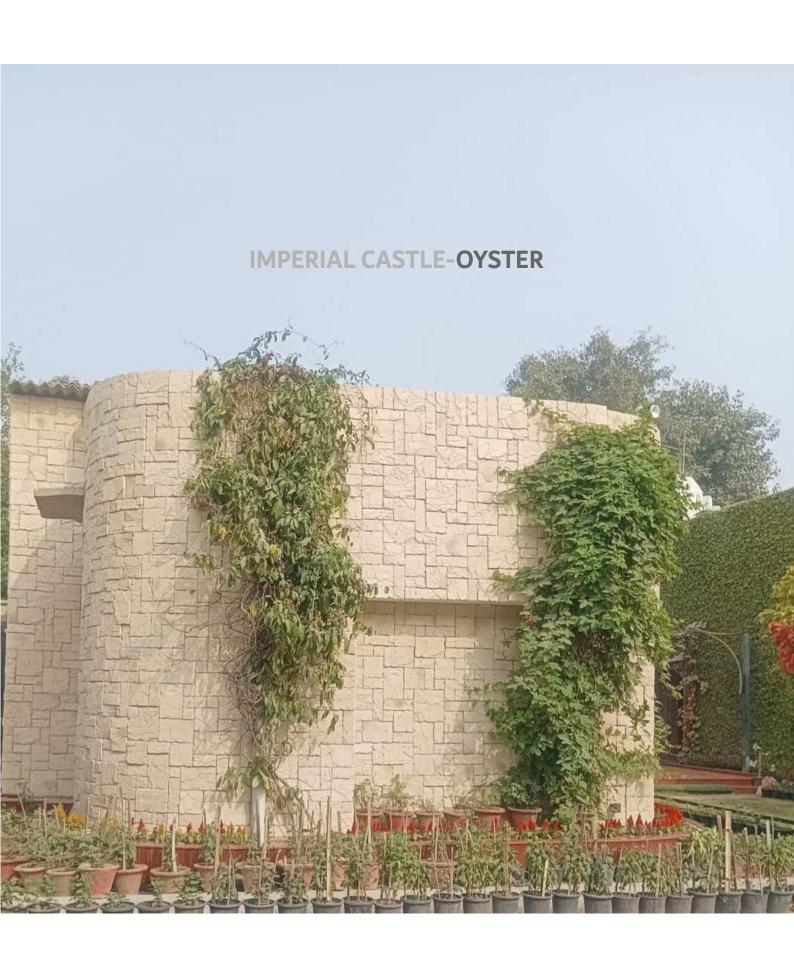

## **IMPERIAL CASTLE**

IMPERIAL CASTLE-SILVERTON

**IMPERIAL CASTLE-CANYON GREY** 

**IMPERIAL CASTLE-MISTY GREY** 

**IMPERIAL CASTLE-OYSTER** 

IMPERIAL CASTLE-ARCTIC WHITE

SIERRA CUT-ASHLAR

IMPERIAL CASTLE-RAINFOREST

IMPERIAL CASTLE-OYSTER

**IMPERIAL CASTLE-OYSTER** 

E-OYSTER

**GRAND CANYON-ARCTIC WHITE** 

IMPERIAL CASTLE-ASHLAR

**IMPERIAL CASTLE-RAINFOREST** 

| SPECIFICATION (IMPERIAL CASTLE)              |      |                                             |      |                             |
|----------------------------------------------|------|---------------------------------------------|------|-----------------------------|
| Flat Stone                                   |      | Corner Stone                                |      | Thickness                   |
| 95mm/190mm/<br>285mm                         |      | 95mm 95mm 95mm/190mm/<br>285mm              |      | <b>1</b> —1<br>20mm to 30mm |
| Weight of stone: 3.4 kg per sq. ft (Approx.) |      | Area covered per running feet= 1.10 sq. ft. |      |                             |
| Area Per Box (sq.ft.)                        | 8.75 | Area Per Box (rft.)                         | 4.36 |                             |
| Weight Per Box (kgs.)                        | 30   | Weight Per Box (kgs.)                       | 18   |                             |