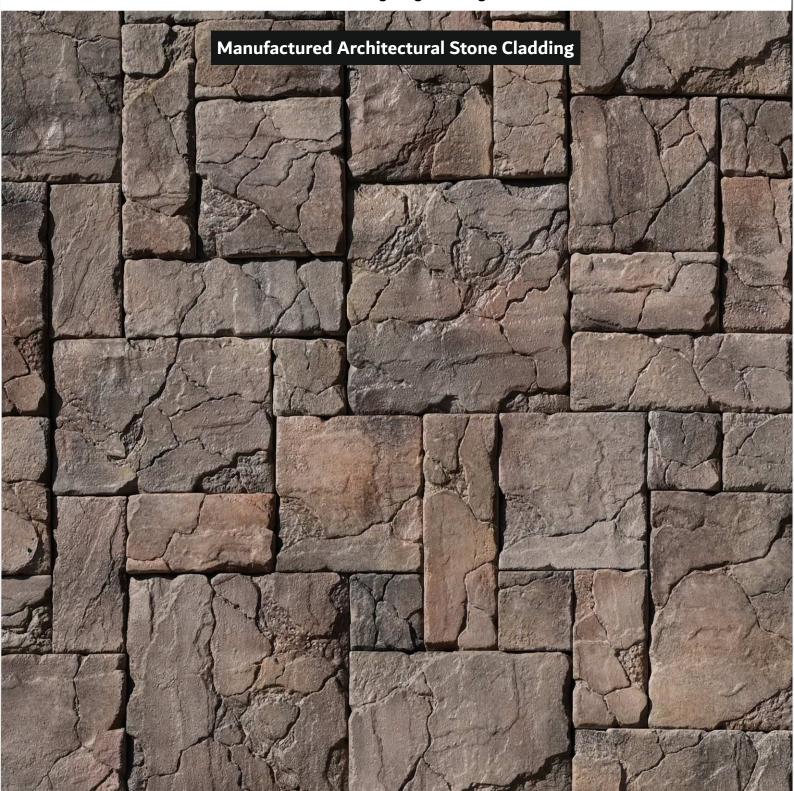

STONEWIZ IS A COMPANY THAT SPECIALIZES IN PRODUCING ARCHITECTURAL MANUFACTURED STONE PRODUCTS AND IMPERIAL CASTLE DESIGN HAS BEEN CRAFTED TO CREATE A VISUALLY STUNNING EFFECT, EVOKING A SENSE OF GRANDEUR AND TIMELESSNESS. THE STONE CLADDING CAN BE APPLIED TO THE EXTERIOR WALLS, GIVING THE IMPRESSION OF SOLID STONE CONSTRUCTION.

THE ADVANTAGES OF MANUFACTURED STONE CLADDINGS ARE ITS DURABILITY, RESISTANCE TO WEATHERING, FADING, AND CRACKING, ENSURING THAT THE STONE MAINTAINS ITS MAJESTIC APPEARANCE FOR YEARS TO COME. ADDITIONALLY, IT REQUIRES MINIMAL MAINTENANCE COMPARED TO NATURAL STONE, MAKING IT AN ATTRACTIVE OPTION FOR LONG-TERM UPKEEP.

STONEWIZ'S IMPERIAL CASTLE DESIGN, FEATURING ARCHITECTURAL MANUFACTURED STONE CLADDING, OFFERS A COMPELLING SOLUTION FOR CREATING A REGAL AND IMPRESSIVE STRUCTURE THAT STANDS THE TEST OF TIME.

IMPERIAL CASTLE-ROYAL AMBER