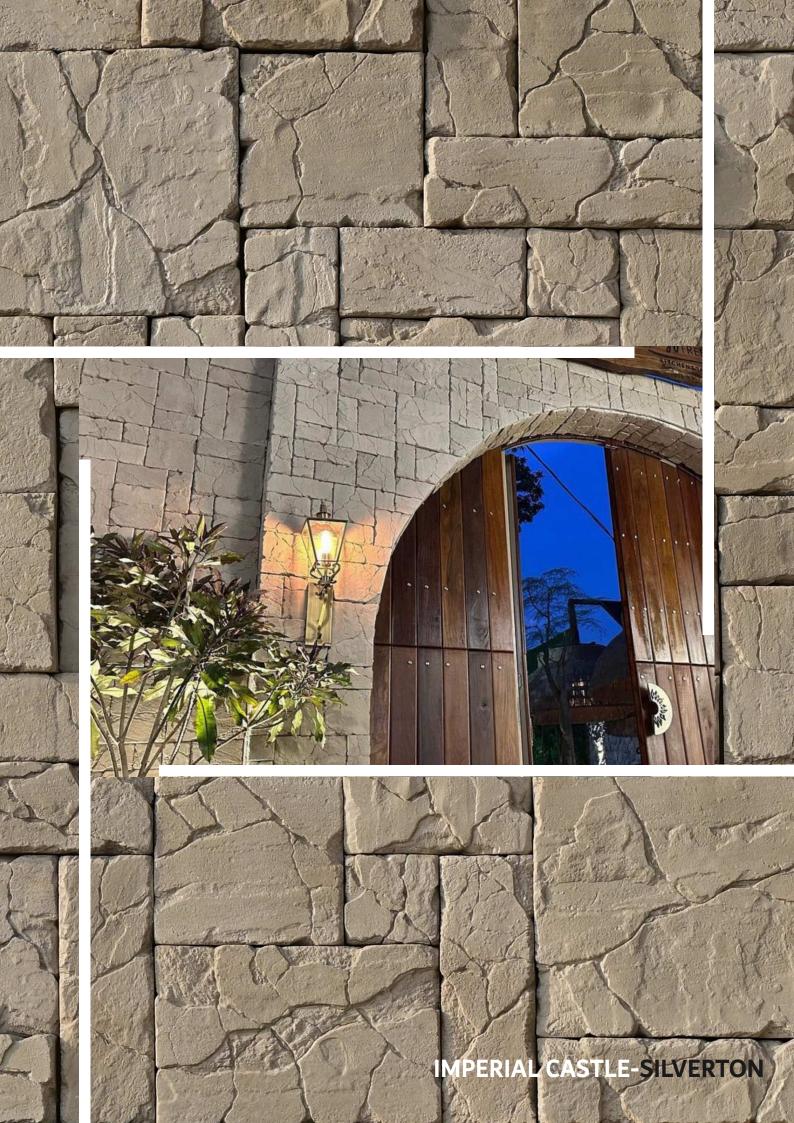

## **IMPERIAL CASTLE**

IMPERIAL CASTLE-SILVERTON

**IMPERIAL CASTLE-CANYON GREY** 

**IMPERIAL CASTLE-MISTY GREY** 

**IMPERIAL CASTLE-OYSTER** 

IMPERIAL CASTLE-ARCTIC WHITE

SIERRA CUT-ASHLAR

IMPERIAL CASTLE-RAINFOREST

STONEWIZ IS A COMPANY THAT SPECIALIZES IN PRODUCING ARCHITECTURAL MANUFACTURED STONE PRODUCTS AND IMPERIAL CASTLE DESIGN HAS BEEN CRAFTED TO CREATE A VISUALLY STUNNING EFFECT, EVOKING A SENSE OF GRANDEUR AND TIMELESSNESS. THE STONE CLADDING CAN BE APPLIED TO THE EXTERIOR WALLS, GIVING THE IMPRESSION OF SOLID STONE CONSTRUCTION.

STONEWIZ'S IMPERIAL CASTLE DESIGN, FEATURING ARCHITECTURAL MANUFACTURED STONE CLADDING, OFFERS A COMPELLING SOLUTION FOR CREATING A REGAL AND IMPRESSIVE STRUCTURE THAT STANDS THE TEST OF TIME.

IMPERIAL CASTLE-ROYAL AMBER