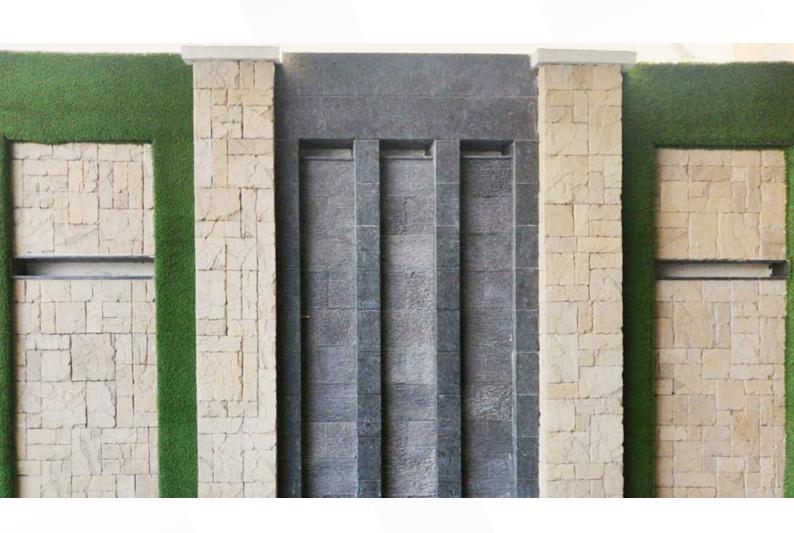

STONEWIZ IS A COMPANY THAT SPECIALIZES IN PRODUCING ARCHITECTURAL MANUFACTURED STONE PRODUCTS AND IMPERIAL CASTLE DESIGN HAS BEEN CRAFTED TO CREATE A VISUALLY STUNNING EFFECT, EVOKING A SENSE OF GRANDEUR AND TIMELESSNESS. THE STONE CLADDING CAN BE APPLIED TO THE EXTERIOR WALLS, GIVING THE IMPRESSION OF SOLID STONE CONSTRUCTION.

STONEWIZ'S IMPERIAL CASTLE DESIGN, FEATURING ARCHITECTURAL MANUFACTURED STONE CLADDING, OFFERS A COMPELLING SOLUTION FOR CREATING A REGAL AND IMPRESSIVE STRUCTURE THAT STANDS THE TEST OF TIME.

IMPERIAL CASTLE-ROYAL AMBER