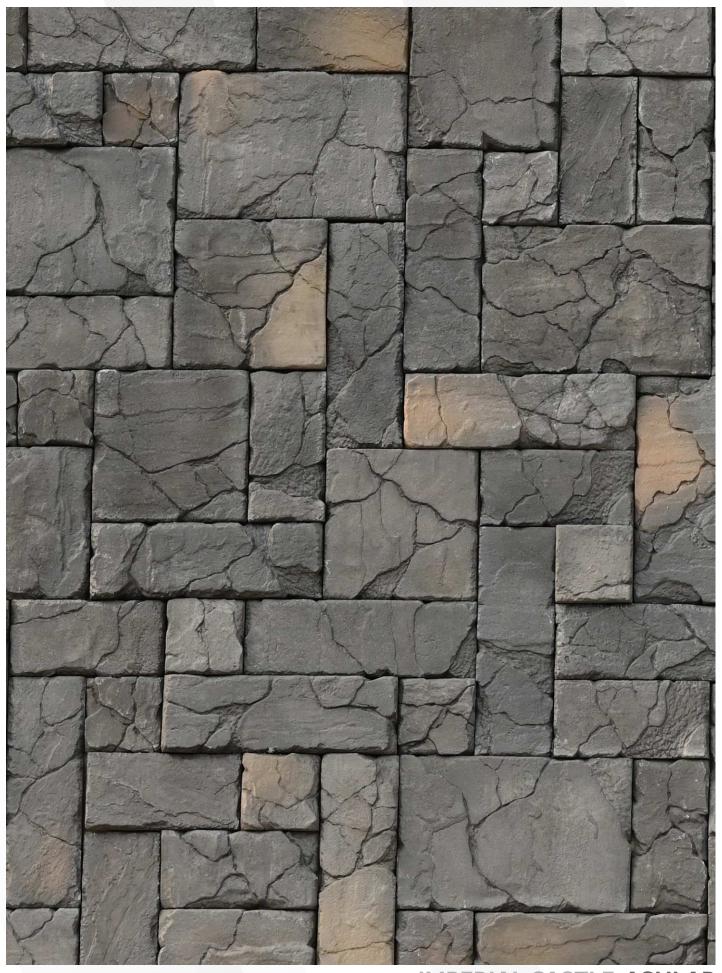

IMPERIAL CASTLE-OYSTER

**IMPERIAL CASTLE-OYSTER** 

E-OYSTER

**GRAND CANYON-ARCTIC WHITE** 

IMPERIAL CASTLE-ASHLAR

**IMPERIAL CASTLE-RAINFOREST** 

| SPECIFICATION (IMPERIAL CASTLE)              |      |                                             |      |                             |
|----------------------------------------------|------|---------------------------------------------|------|-----------------------------|
| Flat Stone                                   |      | Corner Stone                                |      | Thickness                   |
| 95mm/190mm/<br>285mm                         |      | 95mm 95mm 95mm/190mm/<br>285mm              |      | <b>1</b> —1<br>20mm to 30mm |
| Weight of stone: 3.4 kg per sq. ft (Approx.) |      | Area covered per running feet= 1.10 sq. ft. |      |                             |
| Area Per Box (sq.ft.)                        | 8.75 | Area Per Box (rft.)                         | 4.36 |                             |
| Weight Per Box (kgs.)                        | 30   | Weight Per Box (kgs.)                       | 18   |                             |