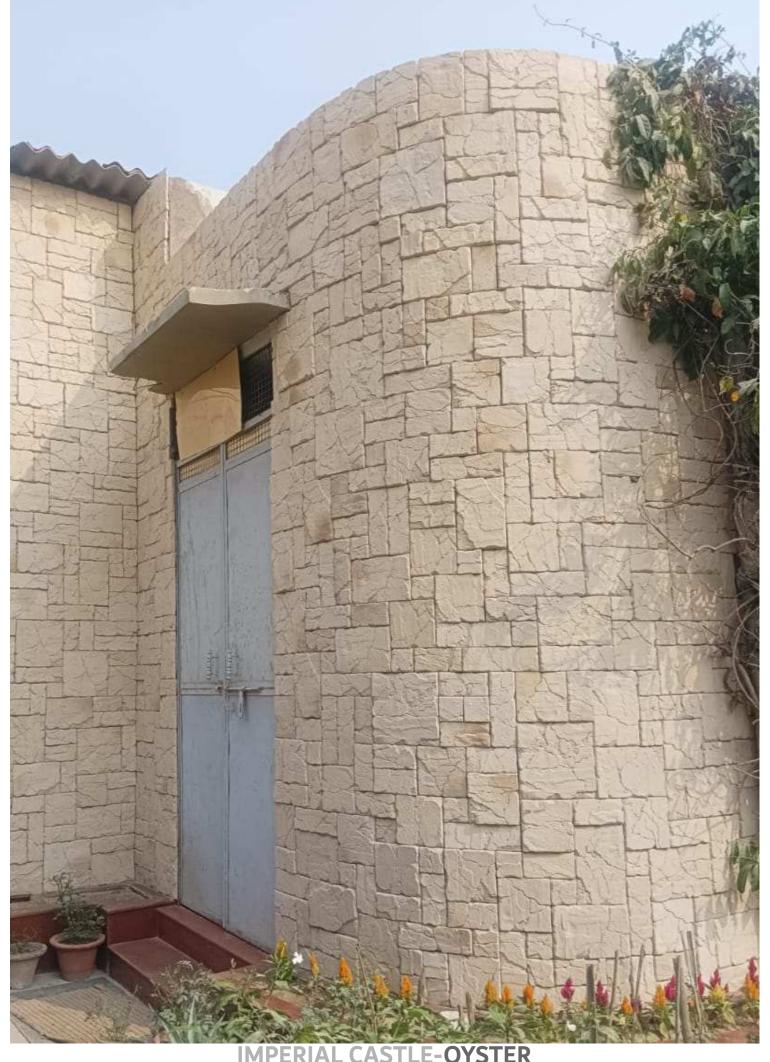

IMPERIAL CASTLE-OYSTER

**IMPERIAL CASTLE-OYSTER** 

E-OYSTER

**GRAND CANYON-ARCTIC WHITE** 

IMPERIAL CASTLE-ASHLAR

**IMPERIAL CASTLE-RAINFOREST** 

| SPECIFICATION (IMPERIAL CASTLE)              |      |                                             |      |                             |
|----------------------------------------------|------|---------------------------------------------|------|-----------------------------|
| Flat Stone                                   |      | Corner Stone                                |      | Thickness                   |
| 95mm/190mm/<br>285mm                         |      | 95mm 95mm 95mm/190mm/<br>285mm              |      | <b>1</b> —1<br>20mm to 30mm |
| Weight of stone: 3.4 kg per sq. ft (Approx.) |      | Area covered per running feet= 1.10 sq. ft. |      |                             |
| Area Per Box (sq.ft.)                        | 8.75 | Area Per Box (rft.)                         | 4.36 |                             |
| Weight Per Box (kgs.)                        | 30   | Weight Per Box (kgs.)                       | 18   |                             |