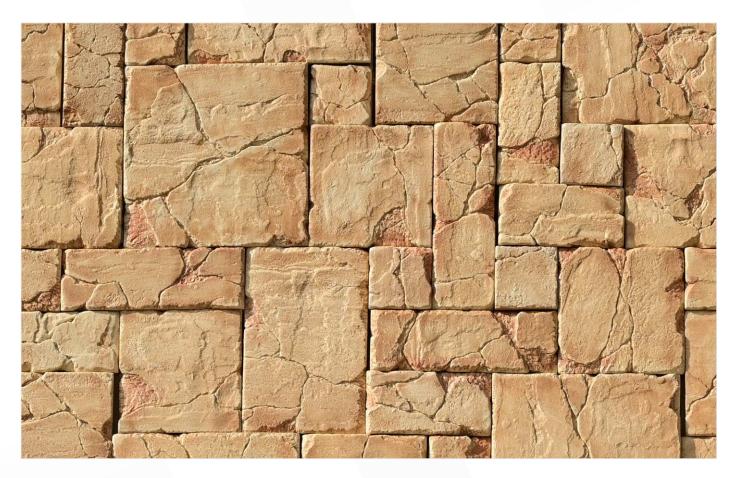

STONEWIZ'S IMPERIAL CASTLE DESIGN, FEATURING ARCHITECTURAL MANUFACTURED STONE CLADDING, OFFERS A COMPELLING SOLUTION FOR CREATING A REGAL AND IMPRESSIVE STRUCTURE THAT STANDS THE TEST OF TIME.

IMPERIAL CASTLE-ROYAL AMBER

IMPERIAL CASTLE-ROYAL AMBER

IMPERIAL CASTLE-ROYAL AMBER

IMPERIAL CASTLE-SILVERTON

**IMPERIAL CASTLE-CANYON GREY** 

IMPERIAL CASTLE-PEARL

IMPERIAL CASTLE-PEARL

IMPERIAL CASTLE-PEARL

**IMPERIAL CASTLE-MISTY GREY** 