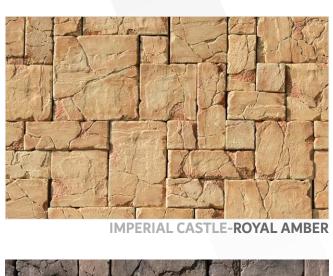

STONEWIZ'S IMPERIAL CASTLE DESIGN, FEATURING ARCHITECTURAL MANUFACTURED STONE CLADDING, OFFERS A COMPELLING SOLUTION FOR CREATING A REGAL AND IMPRESSIVE STRUCTURE THAT STANDS THE TEST OF TIME.

IMPERIAL CASTLE-ROYAL AMBER

IMPERIAL CASTLE-ROYAL AMBER

IMPERIAL CASTLE-ROYAL AMBER

IMPERIAL CASTLE-SILVERTON

**IMPERIAL CASTLE-CANYON GREY** 

IMPERIAL CASTLE-PEARL

IMPERIAL CASTLE-PEARL

IMPERIAL CASTLE-PEARL

**IMPERIAL CASTLE-MISTY GREY** 