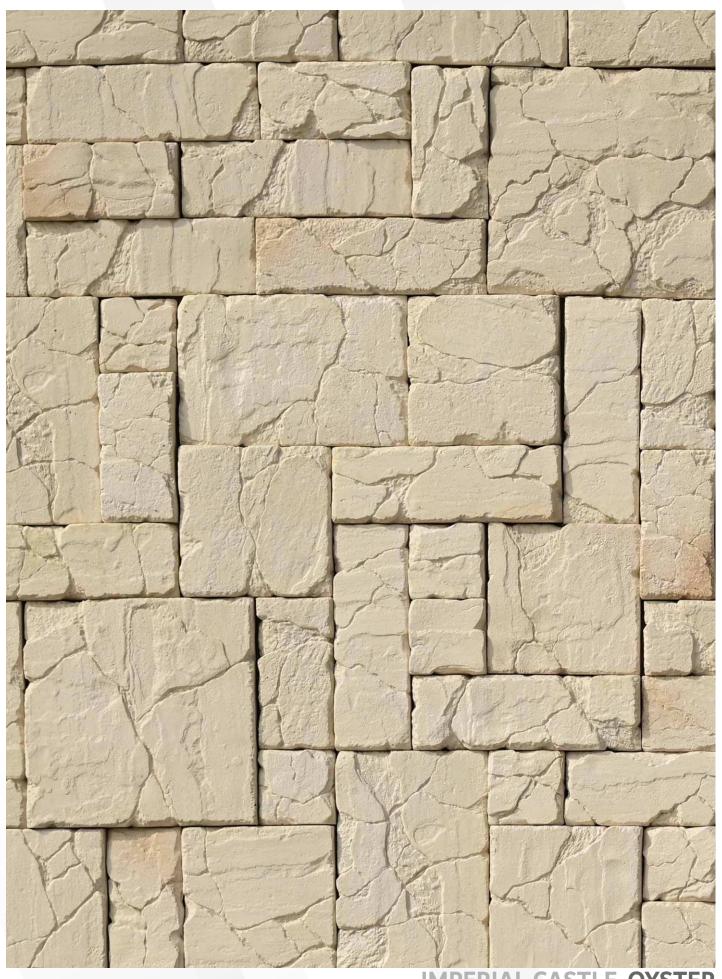

## **IMPERIAL CASTLE**

IMPERIAL CASTLE-SILVERTON

**IMPERIAL CASTLE-CANYON GREY** 

**IMPERIAL CASTLE-MISTY GREY** 

**IMPERIAL CASTLE-OYSTER** 

IMPERIAL CASTLE-ARCTIC WHITE

SIERRA CUT-ASHLAR

IMPERIAL CASTLE-RAINFOREST

IMPERIAL CASTLE-OYSTER

**IMPERIAL CASTLE-OYSTER** 

E-OYSTER

**GRAND CANYON-ARCTIC WHITE** 

IMPERIAL CASTLE-ASHLAR

**IMPERIAL CASTLE-RAINFOREST** 

| SPECIFICATION (IMPERIAL CASTLE)              |      |                                             |      |                             |
|----------------------------------------------|------|---------------------------------------------|------|-----------------------------|
| Flat Stone                                   |      | Corner Stone                                |      | Thickness                   |
| 95mm/190mm/<br>285mm                         |      | 95mm 95mm 95mm/190mm/<br>285mm              |      | <b>1</b> —1<br>20mm to 30mm |
| Weight of stone: 3.4 kg per sq. ft (Approx.) |      | Area covered per running feet= 1.10 sq. ft. |      |                             |
| Area Per Box (sq.ft.)                        | 8.75 | Area Per Box (rft.)                         | 4.36 |                             |
| Weight Per Box (kgs.)                        | 30   | Weight Per Box (kgs.)                       | 18   |                             |