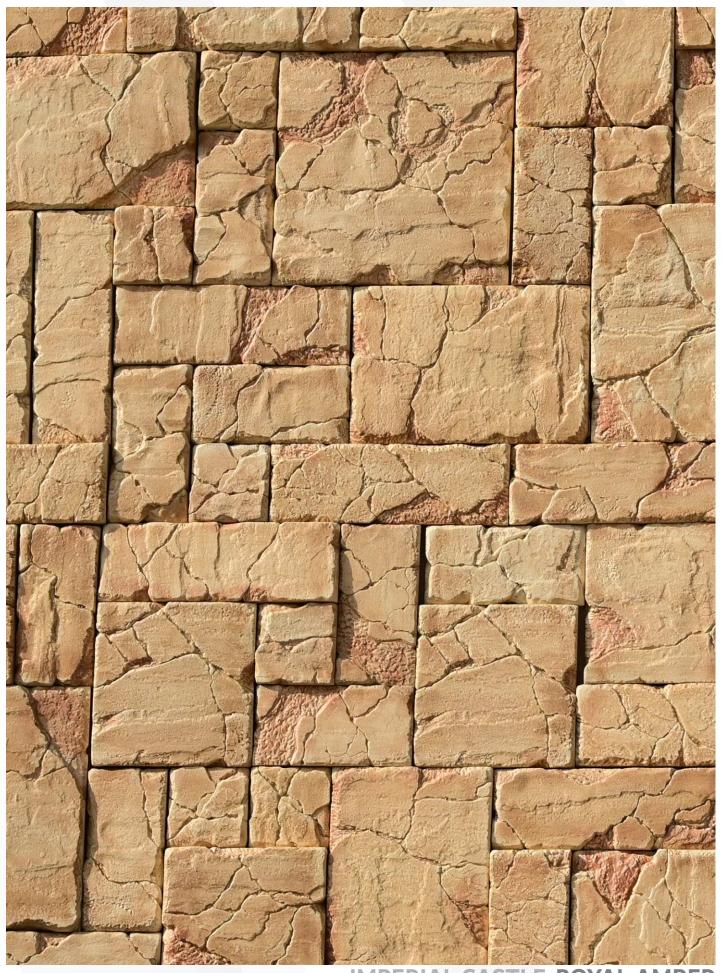

STONEWIZ'S IMPERIAL CASTLE DESIGN, FEATURING ARCHITECTURAL MANUFACTURED STONE CLADDING, OFFERS A COMPELLING SOLUTION FOR CREATING A REGAL AND IMPRESSIVE STRUCTURE THAT STANDS THE TEST OF TIME.

IMPERIAL CASTLE-ROYAL AMBER

IMPERIAL CASTLE-ROYAL AMBER

IMPERIAL CASTLE-ROYAL AMBER

IMPERIAL CASTLE-SILVERTON

**IMPERIAL CASTLE-CANYON GREY** 

IMPERIAL CASTLE-PEARL

IMPERIAL CASTLE-PEARL

IMPERIAL CASTLE-PEARL

**IMPERIAL CASTLE-MISTY GREY** 