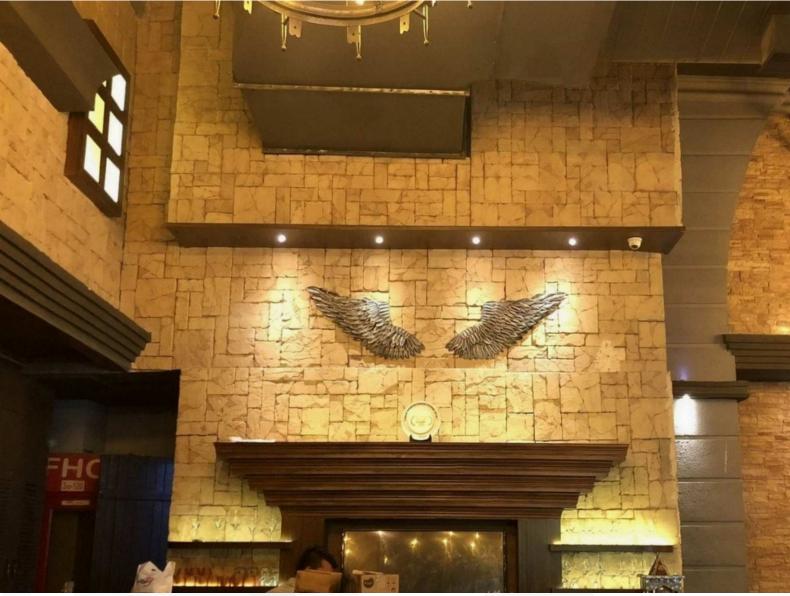

STONEWIZ'S IMPERIAL CASTLE DESIGN, FEATURING ARCHITECTURAL MANUFACTURED STONE CLADDING, OFFERS A COMPELLING SOLUTION FOR CREATING A REGAL AND IMPRESSIVE STRUCTURE THAT STANDS THE TEST OF TIME.

IMPERIAL CASTLE-ROYAL AMBER

IMPERIAL CASTLE-ROYAL AMBER

IMPERIAL CASTLE-ROYAL AMBER

IMPERIAL CASTLE-SILVERTON

**IMPERIAL CASTLE-CANYON GREY** 

IMPERIAL CASTLE-PEARL

IMPERIAL CASTLE-PEARL

IMPERIAL CASTLE-PEARL

**IMPERIAL CASTLE-MISTY GREY** 