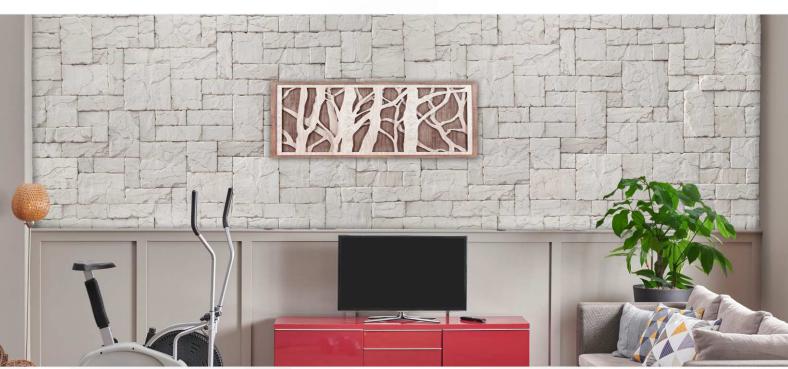

STONEWIZ IS A COMPANY THAT SPECIALIZES IN PRODUCING ARCHITECTURAL MANUFACTURED STONE PRODUCTS AND IMPERIAL CASTLE DESIGN HAS BEEN CRAFTED TO CREATE A VISUALLY STUNNING EFFECT, EVOKING A SENSE OF GRANDEUR AND TIMELESSNESS. THE STONE CLADDING CAN BE APPLIED TO THE EXTERIOR WALLS, GIVING THE IMPRESSION OF SOLID STONE CONSTRUCTION.

STONEWIZ'S IMPERIAL CASTLE DESIGN, FEATURING ARCHITECTURAL MANUFACTURED STONE CLADDING, OFFERS A COMPELLING SOLUTION FOR CREATING A REGAL AND IMPRESSIVE STRUCTURE THAT STANDS THE TEST OF TIME.

IMPERIAL CASTLE-ROYAL AMBER