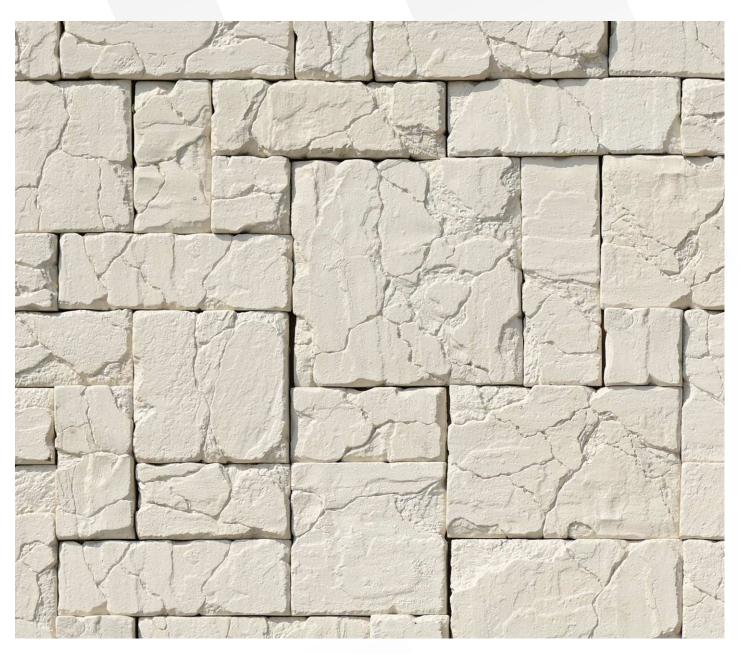

IMPERIAL CASTLE-OYSTER

**IMPERIAL CASTLE-OYSTER** 

E-OYSTER

**GRAND CANYON-ARCTIC WHITE** 

IMPERIAL CASTLE-ASHLAR

**IMPERIAL CASTLE-RAINFOREST** 

| SPECIFICATION (IMPERIAL CASTLE)              |      |                                             |      |                             |
|----------------------------------------------|------|---------------------------------------------|------|-----------------------------|
| Flat Stone                                   |      | Corner Stone                                |      | Thickness                   |
| 95mm/190mm/<br>285mm                         |      | 95mm 95mm 95mm/190mm/<br>285mm              |      | <b>1</b> —1<br>20mm to 30mm |
| Weight of stone: 3.4 kg per sq. ft (Approx.) |      | Area covered per running feet= 1.10 sq. ft. |      |                             |
| Area Per Box (sq.ft.)                        | 8.75 | Area Per Box (rft.)                         | 4.36 |                             |
| Weight Per Box (kgs.)                        | 30   | Weight Per Box (kgs.)                       | 18   |                             |