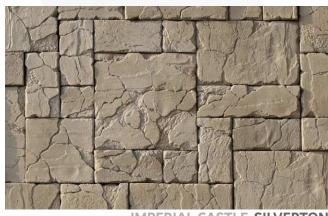

## **IMPERIAL CASTLE**

IMPERIAL CASTLE-SILVERTON

**IMPERIAL CASTLE-CANYON GREY** 

**IMPERIAL CASTLE-MISTY GREY** 

**IMPERIAL CASTLE-OYSTER** 

IMPERIAL CASTLE-ARCTIC WHITE

SIERRA CUT-ASHLAR

IMPERIAL CASTLE-RAINFOREST

IMPERIAL CASTLE-ROYAL AMBER

IMPERIAL CASTLE-ROYAL AMBER

IMPERIAL CASTLE-SILVERTON

**IMPERIAL CASTLE-CANYON GREY** 

IMPERIAL CASTLE-PEARL

IMPERIAL CASTLE-PEARL

IMPERIAL CASTLE-PEARL

**IMPERIAL CASTLE-MISTY GREY** 

IMPERIAL CASTLE-OYSTER

**IMPERIAL CASTLE-OYSTER** 

E-OYSTER

**GRAND CANYON-ARCTIC WHITE** 

IMPERIAL CASTLE-ASHLAR

**IMPERIAL CASTLE-RAINFOREST** 

| SPECIFICATION (IMPERIAL CASTLE)              |      |                                             |      |                             |
|----------------------------------------------|------|---------------------------------------------|------|-----------------------------|
| Flat Stone                                   |      | Corner Stone                                |      | Thickness                   |
| 95mm/190mm/<br>285mm                         |      | 95mm 95mm 95mm/190mm/<br>285mm              |      | <b>1</b> —1<br>20mm to 30mm |
| Weight of stone: 3.4 kg per sq. ft (Approx.) |      | Area covered per running feet= 1.10 sq. ft. |      |                             |
| Area Per Box (sq.ft.)                        | 8.75 | Area Per Box (rft.)                         | 4.36 |                             |
| Weight Per Box (kgs.)                        | 30   | Weight Per Box (kgs.)                       | 18   |                             |